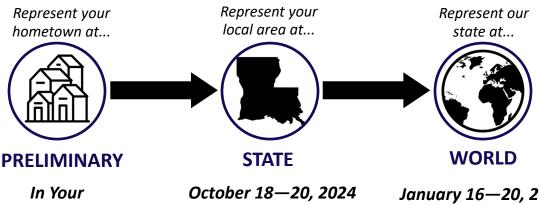

Our Little Miss is a tiered system where contestants represent their local area at the state pageant and then represent our state at the world level!

In Your Local Area

ctober 18—20, 2024 Cade, LA

January 16—20, 2025 Location TBD