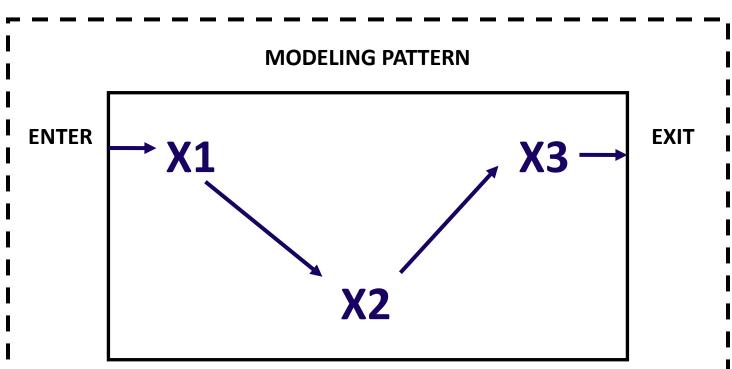

Judges will be looking for personality and confidence on stage. The Modeling Pattern is given as a guide. Once each contestant has modeled individually, the will re-enter for a group line-up. Contestants ages 0—2 will require a parent/guardian or adult presenter with them at all times. We will have reigning queens to help with all contestants.